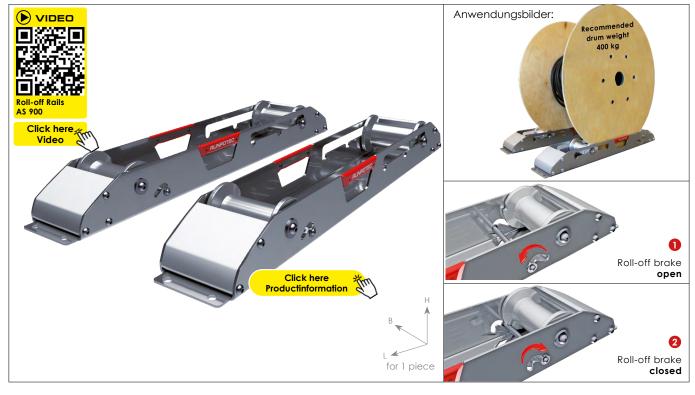

## **ROLL-OFF RAILS AS 900**

2 pieces - max .drum weight 1700 kg (wooden drum)

Item no.: 10142

| DATA                       |                                                       |
|----------------------------|-------------------------------------------------------|
| ITEM NO.                   | 10142                                                 |
| LENGTH                     | 900 mm                                                |
| WIDTH                      | 152 mm                                                |
| HEIGHT                     | 100 mm                                                |
| TOTAL WEIGHT KG            | 22 kg (in set of 2)                                   |
| MAX. LOAD BEARING CAPACITY | 1700 kg                                               |
| REC. WORKING LOAD BEARING  | 400 kg (depending on the condition of the wooden drum |
| EAN-CODE                   | 9120045475609                                         |

## **DESCRIPTION**

The AS 900 unwinding rails are designed for safe unwinding of heavy cable material and cable drums from 450 mm to 2000 mm diameter. One of the two heavy duty rollers can be positioned in 3 different settings.

The stable stainless steel-aluminium construction with high-quality, maintenance-free, ball bearing heavy-duty support rollers ensure a long service life.

Easy and quick change of drums due to the unwinding brake.

Due to their two-part narrow design they are easy to use in cramped spaces. Especially recommended where different cable types are to be processed side by side within a short time.

Since some of the drums are in very poor condition, the recommended working load bearing capacity of 800 kg should not be exceeded.

**Optimal field of application:** cable drums from 450 mm - 2000 mm diameter **Application videos:** a short, very informative application video can be viewed by scanning the QR code (top right) or on www.runpotec.com. **Scope of delivery:** AS 900 roll-off rails in set of 2

## **ADVANTAGES**

- High quality construction
  Stainless steel-aluminium construction with long service life
- High quality, maintenance-free, ball bearing mounted heavy duty rollers
- ✓ For cable drums from Ø 450 mm to Ø 2000 mm
- Due to the unwinding brake, easy and quick changing of the cable drum